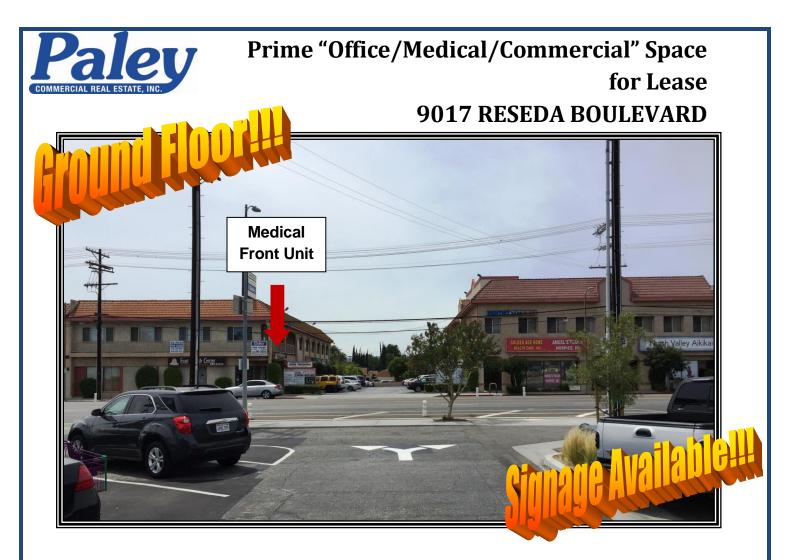

LOCATION: SIZE/RENTAL RATE: OCCUPANCY: PARKING: COMMENTS:

9017 Reseda Boulevard, Northridge, Ca 91324 Unit 100– 2,200 +/- sq ft @ \$5,500.00/MO, MG (Front Unit) Immediate Excellent parking in rear lot \* Pride of ownership building \* Located just south of Nordhoff Street